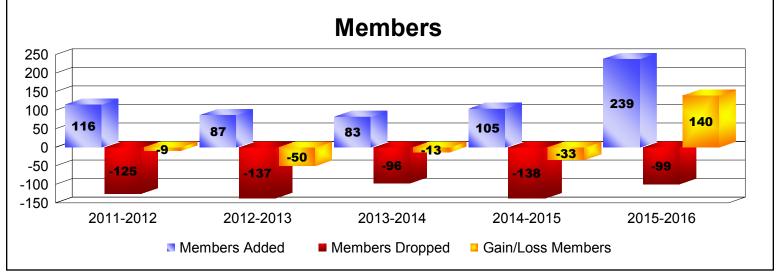

District 20 R1 As of June 2016 Cumulative

| Year      | New<br>Clubs | Dropped<br>Clubs | Gain/<br>Loss<br>Clubs | New<br>Members | Charter<br>Members | Reinstate<br>Members | Transfer<br>Members | Total<br>Member<br>Added | Total<br>Members<br>Dropped | Gain/<br>Loss<br>Members |
|-----------|--------------|------------------|------------------------|----------------|--------------------|----------------------|---------------------|--------------------------|-----------------------------|--------------------------|
| 2011-2012 | 1            | -3               | -2                     | 93             | 20                 | 3                    | 0                   | 116                      | -125                        | -9                       |
| 2012-2013 | 0            | -2               | -2                     | 63             | 0                  | 18                   | 6                   | 87                       | -137                        | -50                      |
| 2013-2014 | 0            | 0                | 0                      | 75             | 0                  | 2                    | 6                   | 83                       | -96                         | -13                      |
| 2014-2015 | 1            | -1               | 0                      | 67             | 28                 | 3                    | 7                   | 105                      | -138                        | -33                      |
| 2015-2016 | 4            | 0                | 4                      | 106            | 113                | 17                   | 3                   | 239                      | -99                         | 140                      |
| Average   | 1            | -1               | 0                      | 81             | 32                 | 9                    | 4                   | 126                      | -119                        | 7                        |