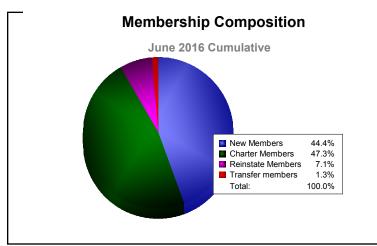

District 20 R1 As of June 2016 Cumulative

| Year      | New<br>Clubs | Dropped<br>Clubs | Gain/<br>Loss<br>Clubs | New<br>Members | Charter<br>Members | Reinstate<br>Members | Transfer<br>Members | Total<br>Member<br>Added | Total<br>Members<br>Dropped | Gain/<br>Loss<br>Members |
|-----------|--------------|------------------|------------------------|----------------|--------------------|----------------------|---------------------|--------------------------|-----------------------------|--------------------------|
| 2011-2012 | 1            | -3               | -2                     | 93             | 20                 | 3                    | 0                   | 116                      | -125                        | -9                       |
| 2012-2013 | 0            | -2               | -2                     | 63             | 0                  | 18                   | 6                   | 87                       | -137                        | -50                      |
| 2013-2014 | 0            | 0                | 0                      | 75             | 0                  | 2                    | 6                   | 83                       | -96                         | -13                      |
| 2014-2015 | 1            | -1               | 0                      | 67             | 28                 | 3                    | 7                   | 105                      | -138                        | -33                      |
| 2015-2016 | 4            | 0                | 4                      | 106            | 113                | 17                   | 3                   | 239                      | -99                         | 140                      |
| Average   | 1            | -1               | 0                      | 81             | 32                 | 9                    | 4                   | 126                      | -119                        | 7                        |