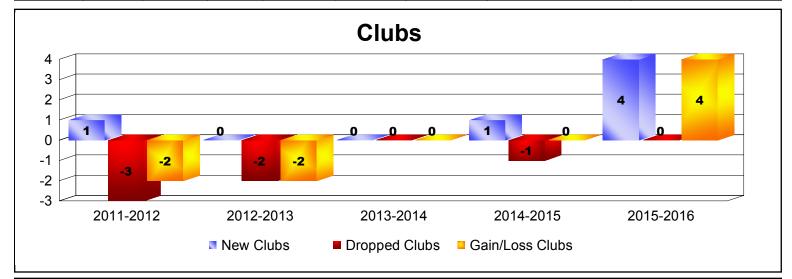

District 20 R1 As of June 2016 Cumulative

| Year      | New<br>Clubs | Dropped<br>Clubs | Gain/<br>Loss<br>Clubs | New<br>Members | Charter<br>Members | Reinstate<br>Members | Transfer<br>Members | Total<br>Member<br>Added | Total<br>Members<br>Dropped | Gain/<br>Loss<br>Members |
|-----------|--------------|------------------|------------------------|----------------|--------------------|----------------------|---------------------|--------------------------|-----------------------------|--------------------------|
| 2011-2012 | 1            | -3               | -2                     | 93             | 20                 | 3                    | 0                   | 116                      | -125                        | -9                       |
| 2012-2013 | 0            | -2               | -2                     | 63             | 0                  | 18                   | 6                   | 87                       | -137                        | -50                      |
| 2013-2014 | 0            | 0                | 0                      | 75             | 0                  | 2                    | 6                   | 83                       | -96                         | -13                      |
| 2014-2015 | 1            | -1               | 0                      | 67             | 28                 | 3                    | 7                   | 105                      | -138                        | -33                      |
| 2015-2016 | 4            | 0                | 4                      | 106            | 113                | 17                   | 3                   | 239                      | -99                         | 140                      |
| Average   | 1            | -1               | 0                      | 81             | 32                 | 9                    | 4                   | 126                      | -119                        | 7                        |